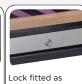

## **GENERAL FEATURES**

| 485 Lt. Wine cellar free-standing installation (DOUBLE ZONE) | • |
|--------------------------------------------------------------|---|
| Black coated steel for internal and external side            | • |
| Ventilated Cooling                                           | • |
| Inverter compressor                                          | • |
| Double temperature digital control (upper/lower)             | • |
| Automatic compressor cycle defrost                           | • |
| Foaming Agent Cyclopentane (40mm per side)                   | • |
| Low temperature compensation function                        | • |
| Removable Gasket                                             | • |
| Interior LED light (Blue Color)                              | • |
| Door with vertical cylindrical handle                        | • |
| Lock fitted as standard                                      | • |
| Double layer safety temperated glass                         | • |
| Tinted glass door for wine protection                        | • |
| Wooden shelves configuration: 7 Pcs + N.1 Pcs Bottom         | • |
| N.4 Adjustable feet                                          | • |
| Energy efficiency class: F                                   | • |

#### **DETAILS**

External cylindric

White backlit control panel

Inverter compressor