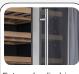

## **GENERAL FEATURES**

| 485 Lt. Wine cellar free-standing installation (DOUBLE ZONE) | • |
|--------------------------------------------------------------|---|
| Black coated steel for internal and external side            | • |
| Ventilated Cooling                                           | • |
| Inverter compressor                                          | • |
| Double temperature digital control (upper/lower)             | • |
| Automatic compressor cycle defrost                           | • |
| Foaming Agent Cyclopentane (40mm per side)                   | • |
| Low temperature compensation function                        | • |
| Removable Gasket                                             | • |
| Interior LED light (Blue Color)                              | • |
| Door with vertical cylindrical handle                        | • |
| Lock fitted as standard                                      | • |
| Double layer safety temperated glass                         | • |
| Tinted glass door for wine protection                        | • |
| Wooden shelves configuration: 7 Pcs + N.1 Pcs Bottom         | • |
| N.4 Adjustable feet                                          | • |
| Energy efficiency class: F                                   | • |