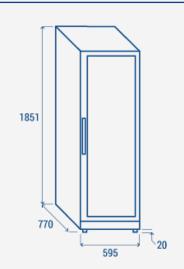

## **TECHNICAL SPECIFICATIONS**

| Capacity                         | 520 L                |
|----------------------------------|----------------------|
| Temperature                      | +5°~+12°C/+12°~+20°C |
| Consumption                      | 0.364 kWh/24h        |
| Rated Power                      | 140 W                |
| Noise level                      | 38 db(A)             |
| Net Weight                       | 104.00 Kg            |
| Gross Weight                     | 123.00 Kg            |
| External Dimensions (WxDxH mm)   | 595x770x1851         |
| Internal Dimensions (WxDxH mm)   | 510x543x1690         |
| Packaging dimensions (WxDxH mm)  | 655x760x2035         |
| Loading quantities 20'/40'/40'HQ | 24/54/54             |

#### **PRODUCT DIMENSIONS**