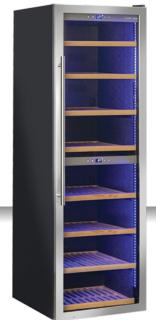

## **GENERAL FEATURES**

| 485 Lt. Wine cellar free-standing installation (DOUBLE ZONE) | • |
|--------------------------------------------------------------|---|
| Black coated steel for internal and external side            | • |
| Ventilated Cooling                                           | • |
| Inverter compressor                                          | • |
| Double temperature digital control (upper/lower)             | • |
| Automatic compressor cycle defrost                           | • |
| Foaming Agent Cyclopentane (40mm per side)                   | • |
| Low temperature compensation function                        | • |
| Removable Gasket                                             | • |
| Interior LED light (Blue Color)                              | • |
| Door with vertical cylindrical handle                        | • |
| Lock fitted as standard                                      | • |
| Double layer safety temperated glass                         | • |
| Tinted glass door for wine protection                        | • |
| Wooden shelves configuration: 7 Pcs + N.1 Pcs Bottom         | • |
| N.4 Adjustable feet                                          | • |
| Energy efficiency class: F                                   | • |

## **TECHNICAL SPECIFICATIONS**

| Capacity                         | 520 L                |
|----------------------------------|----------------------|
| Temperature                      | +5°~+12°C/+12°~+20°C |
| Consumption                      | 0.364 kWh/24h        |
| Rated Power                      | 140 W                |
| Noise level                      | 38 db(A)             |
| Net Weight                       | 104.00 Kg            |
| Gross Weight                     | 123.00 Kg            |
| External Dimensions (WxDxH mm)   | 595x770x1851         |
| Internal Dimensions (WxDxH mm)   | 510x543x1690         |
| Packaging dimensions (WxDxH mm)  | 655x760x2035         |
| Loading quantities 20'/40'/40'HQ | 24/54/54             |