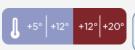

## **TECHNICAL SPECIFICATIONS**

| Capacity                         | 520 L                |
|----------------------------------|----------------------|
| Temperature                      | +5°~+12°C/+12°~+20°C |
| Consumption                      | 0.364 kWh/24h        |
| Rated Power                      | 140 W                |
| Noise level                      | 38 db(A)             |
| Net Weight                       | 104.00 Kg            |
| Gross Weight                     | 123.00 Kg            |
| External Dimensions (WxDxH mm)   | 595x770x1851         |
| Internal Dimensions (WxDxH mm)   | 510x543x1690         |
| Packaging dimensions (WxDxH mm)  | 655x760x2035         |
| Loading quantities 20'/40'/40'HQ | 24/54/54             |